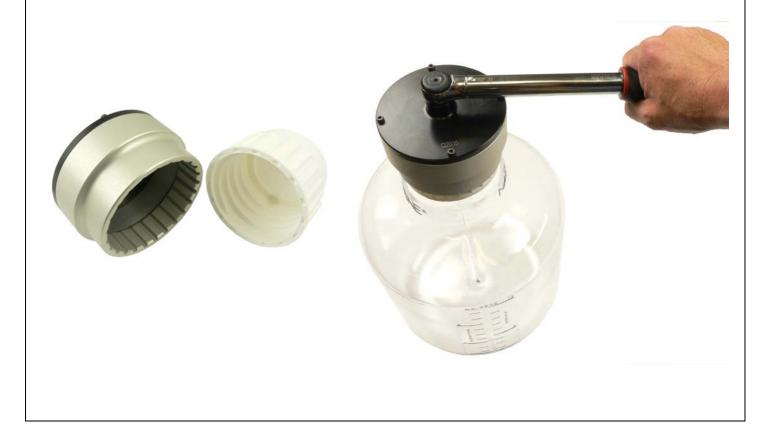

## **INTRODUCTION & APPLICATION**

Pharmaceutical industry requirement for torque tightening equipment to fasten large plastic screw caps to plastic bottles. Required torque 120 – 130 lbf.in (13.56 – 14.69 N.m).

## SOLUTION

Special adaptor with 3/8" square drive and special internal form to locate the screw cap outside diameter and drive via raised hand grip ridges.

## **TECHNICAL SPECIFICATION/DATA HIGHLIGHTS**

Ordered with TruTorque TT15 torque wrench, 10 – 180 lbf.in with 3/8" square drive # 13275.

Other special adaptors can be quoted against requirements.